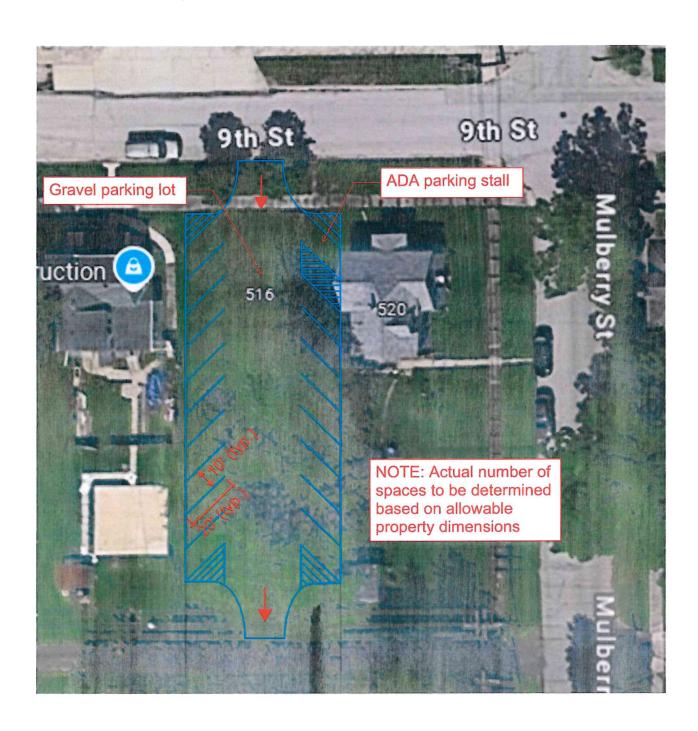

- F. MOTION Bill #24-127/ORDINANCE Approving Real Estate Rezoning for Property Located at PIN: 01-1-24-07-00-000-002, PIN: 01-1-24-06-00-000-025.002, and PIN: 01-1-24-06-00-000-020, Highland, Illinois, From "R-1-C" Single Family Residence to "I" Industrial (attached)
- G. MOTION Bill #24-128/RESOLUTION Making Separate Statement of Findings of Fact in Connection With Ordinance Granting Special Use Permit for a Solar Farm Within the "I" Zoning District at PIN: 01-1-24-07-00-000-002, PIN: 01-1-24-06-00-000-025.002, and PIN: 01-1-24-06-00-000-020, Highland, Illinois (attached)
- H. MOTION Bill #24-129/ORDINANCE Granting a Special Use Permit to Highland Affordable Solar, LLC, for a Solar Farm Within the "I" Zoning District at PIN: 01-1-24-07-00-000-002, PIN: 01-1-24-06-00-000-025.002, and PIN: 01-1-24-06-00-000-020, Highland, Illinois (attached)
- I. MOTION Bill #24-130/ORDINANCE Amending City Code, Chapter 90 Zoning, Article III Districts and Zoning Map, Division 11 Permitted Uses, Section 90-201. Permitted and Accessory Use Table, Table 3.1.B Principal Non-Residential Uses, Use 43 Parking Garage or Lot (Private or Public), to Require Special Use Permits for Properties Zoned "R3" and "C2" (attached)
- J. MOTION Bill #24-131/RESOLUTION Making Separate Statement of Findings of Fact in Connection With Ordinance Granting Special Use Permit for a Parking Lot Within the "C-2" Zoning District at 516 9<sup>th</sup> Street, Highland, Illinois, PIN: 01-2-24-05-06-101-012 (attached)
- K. **MOTION** Bill #24-132/ORDINANCE Granting a Special Use Permit to City on Behalf of Family Bible Church, Inc., for a Parking Lot Within the "C-2" Zoning District at 516 9<sup>th</sup> Street, Highland, Illinois, PIN: 01-2-24-05-06-101-012 (attached)
- L. **MOTION** Bill #24-133/ORDINANCE Authorizing the Sale of City Owned Surplus Real Estate to Family Bible Church Pursuant to Conditional Real Estate Sales Contract As Attached (attached)
- M. MOTION Bill #24-134/ORDINANCE Amending the City Code Chapter 66 Land Development Code, Article V Design and Improvement Standards, Division 4 Lots, Section 66-5-4. Standards for Lots and Blocks; Division 6 Street Design Standards, Section 66-5-6. Street Design Standards; Division 7 Street Construction, Section 66-5-7. Street Construction Standards; Division 8 Storm Water, Section 66-5-8. Storm Water Management Requirements; Division 9 Water, Section 66-5-9. Standard for Water Services; and Division 10 Sanitary Sewer, Section 66-5-10. Specific Standards for Public Sanitary Sewers (attached)