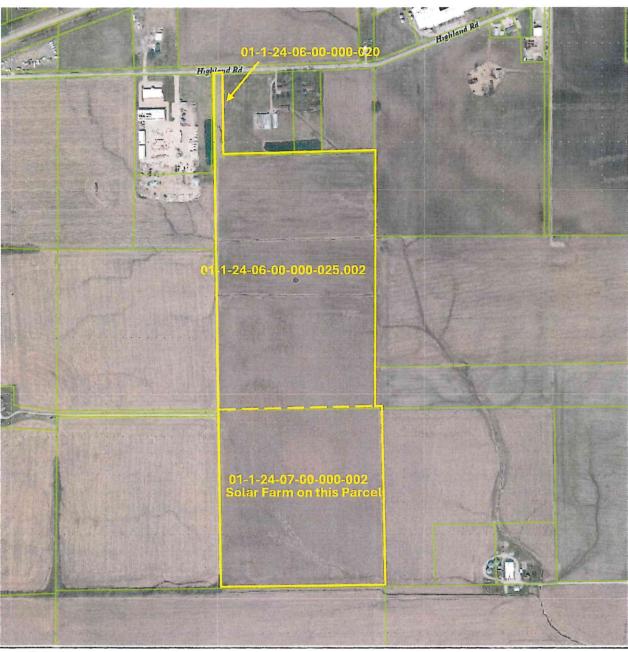

- F. MOTION Bill #24-127/ORDINANCE Approving Real Estate Rezoning for Property Located at PIN: 01-1-24-07-00-000-002, PIN: 01-1-24-06-00-000-025.002, and PIN: 01-1-24-06-00-000-020, Highland, Illinois, From "R-1-C" Single Family Residence to "I" Industrial (attached)
- G. MOTION Bill #24-128/RESOLUTION Making Separate Statement of Findings of Fact in Connection With Ordinance Granting Special Use Permit for a Solar Farm Within the "I" Zoning District at PIN: 01-1-24-07-00-000-002, PIN: 01-1-24-06-00-000-025.002, and PIN: 01-1-24-06-00-000-020, Highland, Illinois (attached)
- H. MOTION Bill #24-129/ORDINANCE Granting a Special Use Permit to Highland Affordable Solar, LLC, for a Solar Farm Within the "I" Zoning District at PIN: 01-1-24-07-00-000-002, PIN: 01-1-24-06-00-000-025.002, and PIN: 01-1-24-06-00-000-020, Highland, Illinois (attached)
- I. MOTION Bill #24-130/ORDINANCE Amending City Code, Chapter 90 Zoning, Article III Districts and Zoning Map, Division 11 Permitted Uses, Section 90-201. Permitted and Accessory Use Table, Table 3.1.B Principal Non-Residential Uses, Use 43 Parking Garage or Lot (Private or Public), to Require Special Use Permits for Properties Zoned "R3" and "C2" (attached)
- J. MOTION Bill #24-131/RESOLUTION Making Separate Statement of Findings of Fact in Connection With Ordinance Granting Special Use Permit for a Parking Lot Within the "C-2" Zoning District at 516 9<sup>th</sup> Street, Highland, Illinois, PIN: 01-2-24-05-06-101-012 (attached)
- K. **MOTION** Bill #24-132/ORDINANCE Granting a Special Use Permit to City on Behalf of Family Bible Church, Inc., for a Parking Lot Within the "C-2" Zoning District at 516 9<sup>th</sup> Street, Highland, Illinois, PIN: 01-2-24-05-06-101-012 (attached)
- L. **MOTION** Bill #24-133/ORDINANCE Authorizing the Sale of City Owned Surplus Real Estate to Family Bible Church Pursuant to Conditional Real Estate Sales Contract As Attached (attached)
- M. MOTION Bill #24-134/ORDINANCE Amending the City Code Chapter 66 Land Development Code, Article V Design and Improvement Standards, Division 4 Lots, Section 66-5-4. Standards for Lots and Blocks; Division 6 Street Design Standards, Section 66-5-6. Street Design Standards; Division 7 Street Construction, Section 66-5-7. Street Construction Standards; Division 8 Storm Water, Section 66-5-8. Storm Water Management Requirements; Division 9 Water, Section 66-5-9. Standard for Water Services; and Division 10 Sanitary Sewer, Section 66-5-10. Specific Standards for Public Sanitary Sewers (attached)