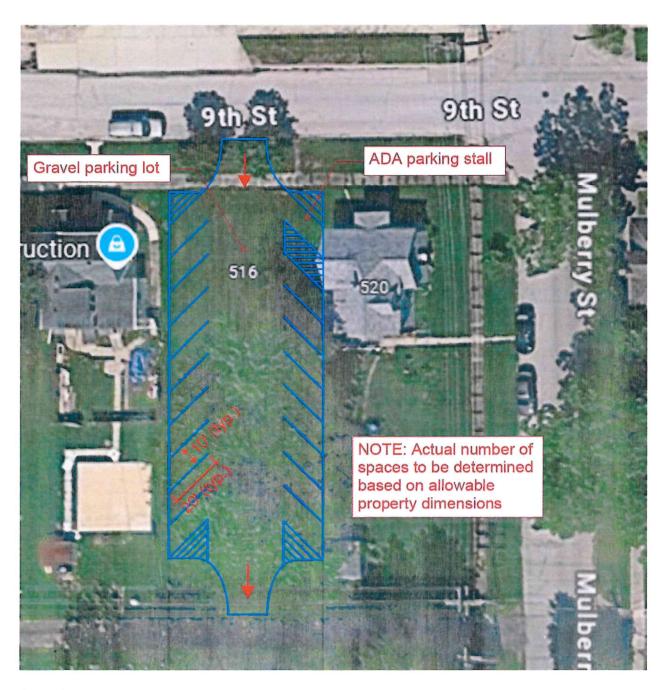

- F. MOTION Bill #24-127/ORDINANCE Approving Real Estate Rezoning for Property Located at PIN: 01-1-24-07-00-000-002, PIN: 01-1-24-06-00-000-025.002, and PIN: 01-1-24-06-00-000-020, Highland, Illinois, From "R-1-C" Single Family Residence to "I" Industrial (attached)
- G. MOTION Bill #24-128/RESOLUTION Making Separate Statement of Findings of Fact in Connection With Ordinance Granting Special Use Permit for a Solar Farm Within the "I" Zoning District at PIN: 01-1-24-07-00-000-002, PIN: 01-1-24-06-00-000-025.002, and PIN: 01-1-24-06-00-000-020, Highland, Illinois (attached)
- H. MOTION Bill #24-129/ORDINANCE Granting a Special Use Permit to Highland Affordable Solar, LLC, for a Solar Farm Within the "I" Zoning District at PIN: 01-1-24-07-00-000-002, PIN: 01-1-24-06-00-000-025.002, and PIN: 01-1-24-06-00-000-020, Highland, Illinois (attached)
- I. MOTION Bill #24-130/ORDINANCE Amending City Code, Chapter 90 Zoning, Article III Districts and Zoning Map, Division 11 Permitted Uses, Section 90-201. Permitted and Accessory Use Table, Table 3.1.B Principal Non-Residential Uses, Use 43 Parking Garage or Lot (Private or Public), to Require Special Use Permits for Properties Zoned "R3" and "C2" (attached)
- J. MOTION Bill #24-131/RESOLUTION Making Separate Statement of Findings of Fact in Connection With Ordinance Granting Special Use Permit for a Parking Lot Within the "C-2" Zoning District at 516 9<sup>th</sup> Street, Highland, Illinois, PIN: 01-2-24-05-06-101-012 (attached)
- K. **MOTION** Bill #24-132/ORDINANCE Granting a Special Use Permit to City on Behalf of Family Bible Church, Inc., for a Parking Lot Within the "C-2" Zoning District at 516 9<sup>th</sup> Street, Highland, Illinois, PIN: 01-2-24-05-06-101-012 (attached)
- L. **MOTION** Bill #24-133/ORDINANCE Authorizing the Sale of City Owned Surplus Real Estate to Family Bible Church Pursuant to Conditional Real Estate Sales Contract As Attached (attached)
- M. MOTION Bill #24-134/ORDINANCE Amending the City Code Chapter 66 Land Development Code, Article V Design and Improvement Standards, Division 4 Lots, Section 66-5-4. Standards for Lots and Blocks; Division 6 Street Design Standards, Section 66-5-6. Street Design Standards; Division 7 Street Construction, Section 66-5-7. Street Construction Standards; Division 8 Storm Water, Section 66-5-8. Storm Water Management Requirements; Division 9 Water, Section 66-5-9. Standard for Water Services; and Division 10 Sanitary Sewer, Section 66-5-10. Specific Standards for Public Sanitary Sewers (attached)